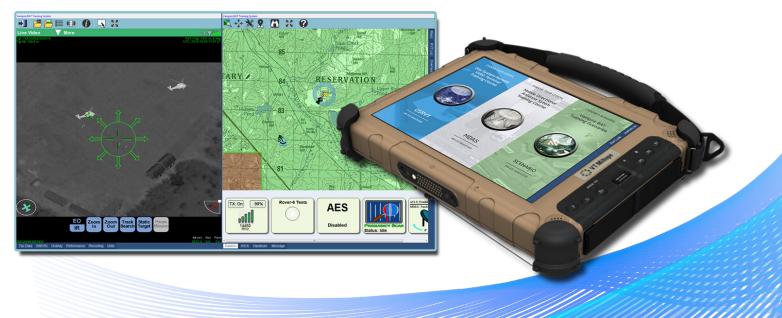

#### **Attributes**

Vampire® BAT is an embedded trainer that runs on fielded One System Remote Viewing Terminal (OSRVT) hardware and trains operators on basic OSRVT operations as well as bi-directional capability of system. It simulates operator interaction with UAV without requirement for live flight and uses geo-specific terrain and tactical vignettes to train operators in advanced OSRVT operations. Also includes embedded training videos and Interactive Multimedia Instruction.

#### **Features**

- Embedded simulation trainer for One System Remote Video Terminal (OSRVT) operator training
- Includes Computer Based Training (CBT) modules for basic operations refresher training
- Incorporates checks on learning to ensure operator understanding of system operations